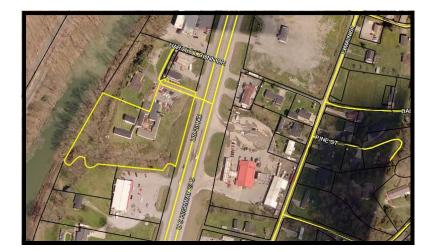

Property Address:

9420 US Hwy 23 S.

Stanville, KY 41659

#### Parcel Tax ID:

094 10 01 009 00 and 094 10 01 005 00

### Highlights:

◆ 1.65+/- Acres

- 7,000+ SF of Improvements
- 20,000+ Daily Traffic Count
- Multiple Parking Spaces

Compass Auctions & Real Estate

Agent License # 219747 1233 Sandy Valley Rd. Hendersonville, TN 37075

## 9420 US Hwy 23 S. Stanville, KY

Compass Auctions & Real Estate

**Property Description:** 1.65+/- acres fronting busy Hwy 23 in Stanville, KY. Over 7,000 SF of modular office and storage space with ample parking. Annual average traffic counts over 20,000 per day. Excellent investment opportunity for office, retail and/or mixed use project. Selling on behalf of the United States Marshal's Service.