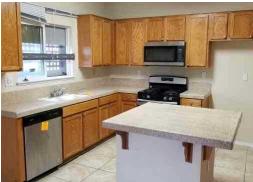

## A LOT OF HOME FOR THE MONEY!!

1950 Esterel Way, Sacramento, CA 95832 http://homecb.com/1950-esterel-way/770362

Great opportunity for a JTS built home in Meadowview Estates. Open and bright floor plan with double door entry, four bedrooms, two baths, with one remote bedroom that would make a great office. It has a living room/dining room combo, family room/kitchen combo with a cozy fireplace and center island kitchen with breakfast nook. The master suite has a large walk in closet, double sinks, separate tub and shower and outside access to the back patio. There is laminate and tile floor throughout and don't miss the large laundry room with cabinets. This good sized corner lot is just minutes from schools, multiple parks, golf courses, easy freeway access, and the Delta Shores Center that's full of great shopping, restaurants and movie theaters. Needs a little TLC, so bring your tools and save!!