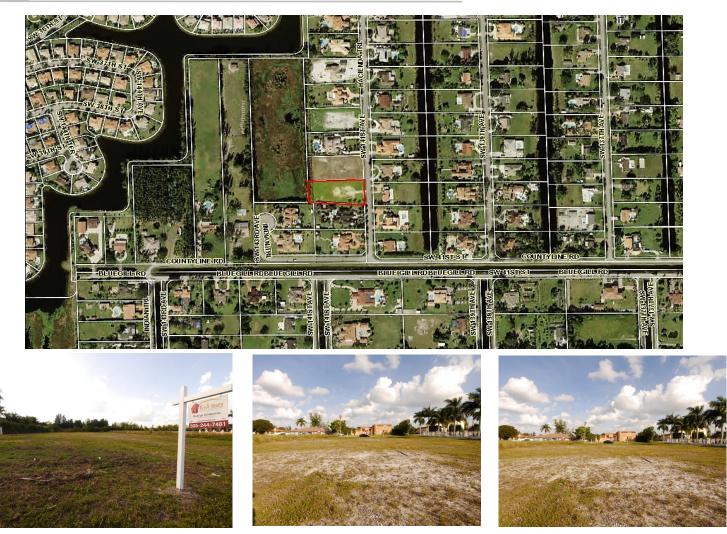

## 1 Acre Lot - Country Club Ranches Offered at \$302,500

## 4000 Sw 141st Ave, Miramar, FL 33027

Beautiful 1 acre parcel in the sought after neighborhood of Country Club Ranches. This is a great opportunity to build your dream home. One of the few lots currently available and priced to sell fast! Beautiful multi-million dollar homes surround this property. Conveniently located near major expressways, shopping and some of the best restaurants in the area! All information to be verified and confirmed by buyers agent and buyer. Listing agent and seller have no knowledge and cannot confirm land use and possible development allowed. No survey or other info is available.