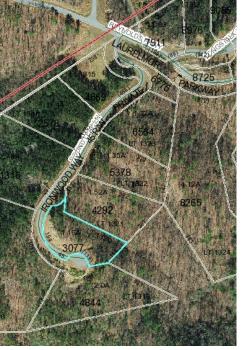

## LOT 1320-ROUND LEAF LANE

FERGUSON, NC 28624

- ✓ 1.16 ACRE LOT
- ✓ WATER/SEWER INCLUDED
- CLUB AMENITIES
- ✓ WORLD CLASS VIEWS
- ✓ CUL-DE-SAC LOT

Ferguson, NC welcomes you!

The Swicegood Group, Inc. is a full service real estate and asset marketing firm with over 25 + years of longevity in the real estate business. Licensed in multiple states., the company has a thorough understanding of real estate and marketing. Well versed in both conventional and accelerated method of selling assets, The Swicegood Group, Inc. offers a unique perspective to selling.