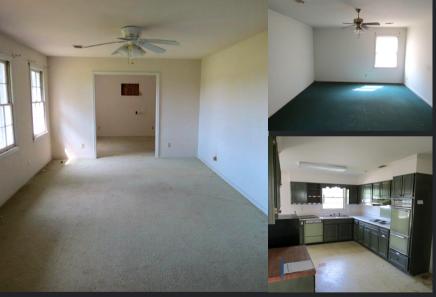

## ABOUT THE PROPERTY

Excellent commercial investment opportunity. The asset consists of a 2,323-sf, 5-bedroom, 2-bathroom SFR that was transitioned into a medical office. It contains a sunroom and a reception area with a fireplace. The improvements were constructed in 1971 and are situated on a 1+/- acre tract across the street from New Bethel Baptist Church on Highway 257 in Dublin, GA. Selling on behalf of the United States Marshals Service. Property sold "As-is". Buyer and/or buyer's agent responsible for verifying all pertinent information deemed relevant by the prospective buyer including but not limited to square footage, acreage, utilities, taxes, permitting, condition, school zones, HOA's, etc.