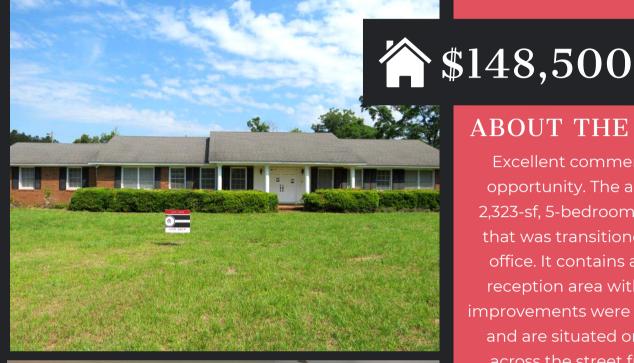

## ABOUT THE PROPERTY

Excellent commercial investment opportunity. The asset consists of a 2,323-sf, 5-bedroom, 2-bathroom SFR that was transitioned into a medical office. It contains a sunroom and a reception area with a fireplace. The improvements were constructed in 1971 and are situated on a 1+/- acre tract across the street from New Bethel Baptist Church on Highway 257 in Dublin, GA. Selling on behalf of the United States Marshals Service. Property sold "As-is". Buyer and/or buyer's agent responsible for verifying all pertinent information deemed relevant by the prospective buyer including but not limited to square footage, acreage, utilities, taxes, permitting, condition, school zones, HOA's, etc.