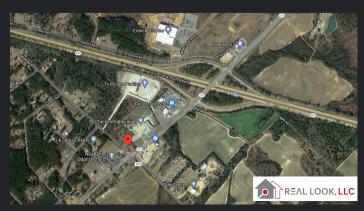

## ABOUT THE PROPERTY

Excellent commercial investment opportunity. The asset consists of a 2,323-sf, 5-bedroom, 2-bathroom SFR that was transitioned into a medical office. It contains a sunroom and a reception area with a fireplace. The improvements were constructed in 1971 and are situated on a 1+/- acre tract across the street from New Bethel Baptist Church on Highway 257 in Dublin, GA. Selling on behalf of the United States Marshals Service. Property sold "As-is". Buyer and/or buyer's agent responsible for verifying all pertinent information deemed relevant by the prospective buyer including but not limited to square footage, acreage, utilities, taxes, permitting, condition, school zones, HOA's, etc.

Parcel #: 101C 162

JUSTIN OCHS, M.S., CAI VP OF NATIONAL DEVELOPMENT **REAL LOOK** JUSTIN.OCHS@REALLOOK.COM (615)447-8570