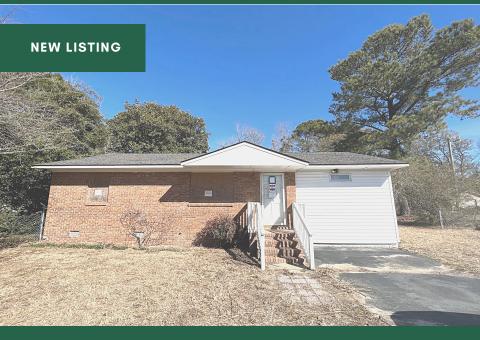

## 2108 JONES ROAD

DARLINGTON, SC 29532

## PALMETTO STATE LIVING

IN DARLINGTON, SC

This brick home is close to Beaver Creek
Golf Course and also has convenient
access to Hwy 52 and Interstate 95.
Close to Darlington, SC and Florence,
SC. You don't want to miss this
opportunity!

- ✓ 1,103 SQ/FT
- ✓ 3 BEDROOMS
- ✓ 1 BATHROOMS
- ✓ LARGE YARD
- ✓ OUTBUILDING

WWW.REALLOOK.COM FOR MORE INFORMATION