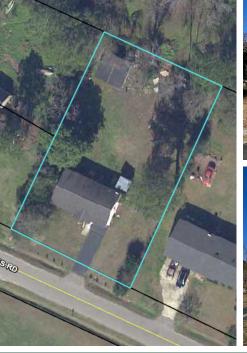

## 2108 JONES ROAD

DARLINGTON, SC 29532

- ✓ 1,103 SQ/FT
- ✓ 3 BEDROOMS
- ✓ 1 BATHROOMS
- ✓ LARGE YARD
- ✓ OUTBUILDING

WWW.REALLOOK.COM FOR MORE INFORMATION