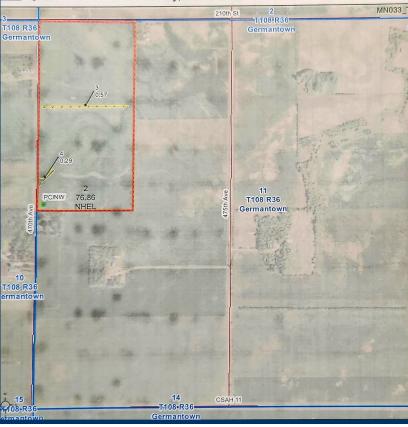

## For Sale: Farm Land

Range 36, Cottonwood County, MN
Parcel ID 07-011-0100

Department of Agriculture Cottonwood County, Minnesota

## Brief description of the property:

Welcome to a rare opportunity to own approximately 80 deeded acres of prime farmland nestled in Section 11 of Germantown Township, Cottonwood County, Minnesota. This expansive property offers fertile soil and a history of successful corn and soybean cultivation. A valuable investment opportunity for farmers, investors, or those seeking to expand their agricultural portfolio. "Property sold "Asis". Buyer and/or buyer's agent responsible for verifying all pertinent information deemed relevant by the prospective buyer, including but not limited to square footage, acreage, utilities, taxes, zoning, permitting, condition, school zones, HOAs, etc."