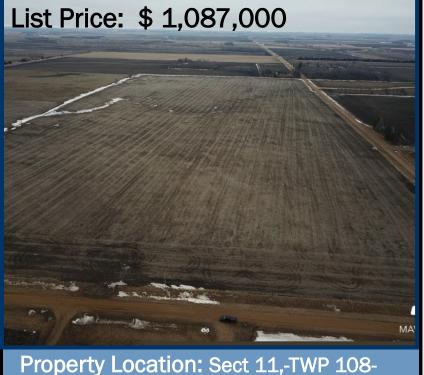

## For Sale: Farm Land

Range 36, Cottonwood County, MN
Parcel ID 07-011-0100

Department of Agriculture Cottonwood County, Minnesota

## Brief description of the property:

Welcome to a rare opportunity to own approximately 80 deeded acres of prime farmland nestled in Section 11 of Germantown Township, Cottonwood County, Minnesota. This expansive property offers fertile soil and a history of successful corn and soybean cultivation. A valuable investment opportunity for farmers, investors, or those seeking to expand their agricultural portfolio. "Property sold "Asis". Buyer and/or buyer's agent responsible for verifying all pertinent information deemed relevant by the prospective buyer, including but not limited to square footage, acreage, utilities, taxes, zoning, permitting, condition, school zones, HOAs, etc."