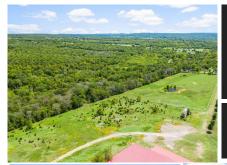

## 113727 S 4209 Road Eufaula, OK

\$884,000

Welcome to 113727 S 4209 Road! This beautiful 178.35 +/- acre ranch is a horse lover's dream. Enjoy the many features this farm has to offer, including a large covered riding arena/office, pole barn, sawmill, mobile home, ponds, and more! This amazing property runs along Carr Creek with mature trees and offers amazing views everywhere you look. Enter through the main gate and up the gravel drive, where you will find a beautiful 36,400 +/- SF covered riding arena with a 2,000 +/- SF enclosed office area with air conditioning, lighting, and bathrooms. Continue further onto the property to find a 6,000 +/- SF pole barn with an open side and storage area/loft, as well as several paddocks.

- Farm/Estate
- 178.35 Acres
- Fence
- Driveway
- Trees
- Pond View
- Farm View

- 42400 SF.
- Patio
- Covered Porch
- Equestrian
- Barn
- Creek View

**Barry Wichert** Barry Wichert

brwic@aol.com