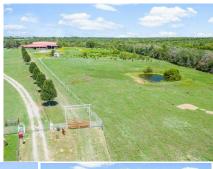

## 113727 S 4209 Road Eufaula, OK

\$884,000

Welcome to 113727 S 4209 Road! This beautiful 178.35 +/- acre ranch is a horse lover's dream. Enjoy the many features this farm has to offer, including a large covered riding arena/office, pole barn, sawmill, mobile home, ponds, and more! This amazing property runs along Carr Creek with mature trees and offers amazing views everywhere you look. Enter through the main gate and up the gravel drive, where you will find a beautiful 36,400 +/- SF covered riding arena with a 2,000 +/- SF enclosed office area with air conditioning, lighting, and bathrooms. Continue further onto the property to find a 6,000 +/- SF pole barn with an open side and storage area/loft, as well as several paddocks.

- Farm/Estate
- 178.35 Acres
- Fence
- Driveway
- Trees
- Pond View
- Farm View

- 42400 SF.
- Patio
- Covered Porch
- Equestrian
- Barn
- Creek View

**Barry Wichert** Barry Wichert

brwic@aol.com