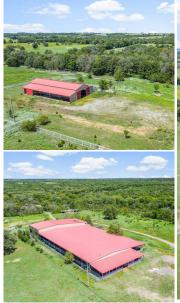

## 113727 S 4209 Road Eufaula, OK

\$884,000

Welcome to 113727 S 4209 Road! This beautiful 178.35 +/- acre ranch is a horse lover's dream. Enjoy the many features this farm has to offer, including a large covered riding arena/office, pole barn, sawmill, mobile home, ponds, and more! This amazing property runs along Carr Creek with mature trees and offers amazing views everywhere you look. Enter through the main gate and up the gravel drive, where you will find a beautiful 36,400 +/- SF covered riding arena with a 2,000 +/- SF enclosed office area with air conditioning, lighting, and bathrooms. Continue further onto the property to find a 6,000 +/- SF pole barn with an open side and storage area/loft, as well as several paddocks.

- Farm/Estate
- 178.35 Acres
- Fence
- Driveway
- Trees
- Pond View
- Farm View

- 42400 SF.
- Patio
- Covered Porch
- Equestrian
- Barn
- Creek View

**Barry Wichert** Barry Wichert

brwic@aol.com