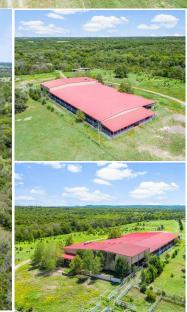

## 113727 S 4209 Road Eufaula, OK

\$884,000

Welcome to 113727 S 4209 Road! This beautiful 178.35 +/- acre ranch is a horse lover's dream. Enjoy the many features this farm has to offer, including a large covered riding arena/office, pole barn, sawmill, mobile home, ponds, and more! This amazing property runs along Carr Creek with mature trees and offers amazing views everywhere you look. Enter through the main gate and up the gravel drive, where you will find a beautiful 36,400 +/- SF covered riding arena with a 2,000 +/- SF enclosed office area with air conditioning, lighting, and bathrooms. Continue further onto the property to find a 6,000 +/- SF pole barn with an open side and storage area/loft, as well as several paddocks.