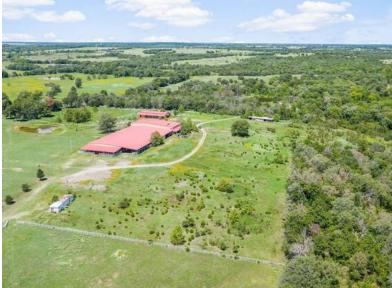

## 113727 S 4209 Road Eufaula, OK

\$884,000

Welcome to 113727 S 4209 Road! This beautiful 178.35 +/- acre ranch is a horse lover's dream. Enjoy the many features this farm has to offer, including a large covered riding arena/office, pole barn, sawmill, mobile home, ponds, and more! This amazing property runs along Carr Creek with mature trees and offers amazing views everywhere you look. Enter through the main gate and up the gravel drive, where you will find a beautiful 36,400 +/- SF covered riding arena with a 2,000 +/- SF enclosed office area with air conditioning, lighting, and bathrooms. Continue further onto the property to find a 6,000 +/- SF pole barn with an open side and storage area/loft, as well as several paddocks.

- Farm/Estate
- 178.35 Acres
- Fence
- Driveway
- Trees
- Pond View
- Farm View

- 42400 SF.
- Patio
- Covered Porch
- Equestrian
- Barn
- Creek View

**Barry Wichert** Barry Wichert

brwic@aol.com