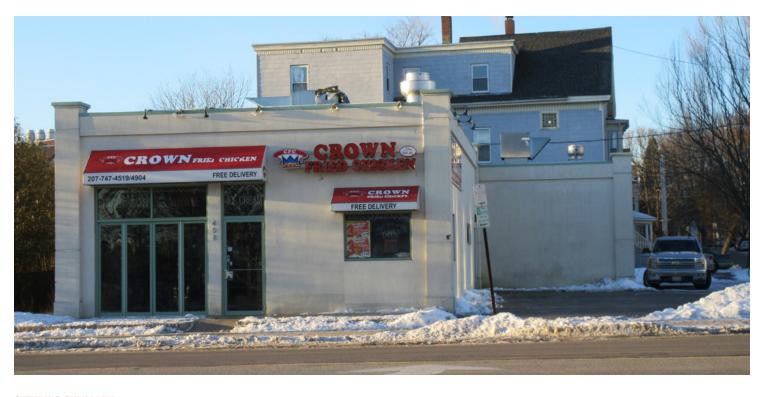

# CROWN FRIED CHICKEN

408 Forest Ave, Portland, ME 04103

# **PROPERTY OVERVIEW**

The subject property is a 2,362 SF retail/restaurant building located on Forest Ave new University of Southern Maine situated on a 0.1348 +/- acre lot. The building is very attractive and centrally located for a variety of uses. Currently rented, long term stability is a strong possibility for a new owner.