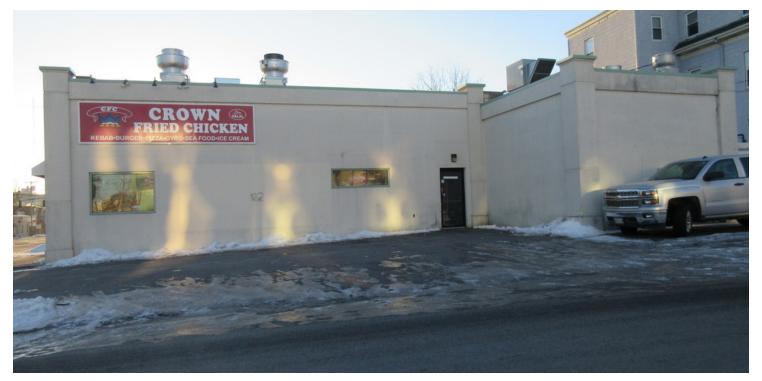

# **PROPERTY OVERVIEW**

The subject property is a 2,362 SF retail/restaurant building located on Forest Ave new University of Southern Maine situated on a 0.1348 +/- acre lot. The building is very attractive and centrally located for a variety of uses. Currently rented, long term stability is a strong possibility for a new owner.