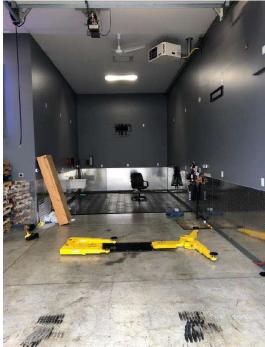

## 8555 Rausch Drive Unit 206 Plain City, OH 43064

Laura Mantle, Auctioneer & Realtor Call: (614) 300-5403 LMantle@HERRealtors.com Located in the Executive Storage Estates, this 1,503 SF industrial storage condo unit is a premiere, privately owned space built to satisfy your business and personal storage needs now and in the future. The units are insulated and climate controlled. Each unit has electrical power and is well lighted. This unit has plumbing ready for toilet installation. Ideal for storing, Boats, Motorhomes, Travel Trailers, Antique Cars, Classic Cars, Furniture, Equipment, Corporate Record Storage, Product Storage, Snowmobiles, Legal Record Storage, Warehousing, and more! Designed with your ultimate convenience in mind, it is accessible 24 hours a day and seven days a week. Located off Industrial Parkway, conveniently located near the freeway with a diverse mix of companies in the area. The Building was built in 2013 and the unit includes a drive in door. \$66 monthly condo fee. Unit has air conditioned. Electric and gas are sub-metered. Selling on behalf of the United States Marshals Service . Property sold "As-is". Buyer/buyer's agent responsible for verifying all pertinent information deemed relevant by the prospective buyer including but not limited to square footage, utilities, condition, tax assessments, zoning, school zones, lot size, permitting, etc.