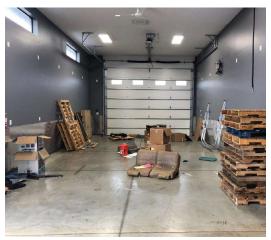

## 8555 Rausch Drive Unit 206 Plain City, OH 43064

Laura Mantle, Auctioneer & Realtor Call: (614) 300-5403 LMantle@HERRealtors.com Located in the Executive Storage Estates, this 1,503 SF industrial storage condo unit is a premiere, privately owned space built to satisfy your business and personal storage needs now and in the future. The units are insulated and climate controlled. Each unit has electrical power and is well lighted. This unit has plumbing ready for toilet installation. Ideal for storing, Boats, Motorhomes, Travel Trailers, Antique Cars, Classic Cars, Furniture, Equipment, Corporate Record Storage, Product Storage, Snowmobiles, Legal Record Storage, Warehousing, and more! Designed with your ultimate convenience in mind, it is accessible 24 hours a day and seven days a week. Located off Industrial Parkway, conveniently located near the freeway with a diverse mix of companies in the area. The Building was built in 2013 and the unit includes a drive in door. \$66 monthly condo fee. Unit has air conditioned. Electric and gas are sub-metered. Selling on behalf of the United States Marshals Service . Property sold "As-is". Buyer/buyer's agent responsible for verifying all pertinent information deemed relevant by the prospective buyer including but not limited to square footage, utilities, condition, tax assessments, zoning, school zones, lot size, permitting, etc.