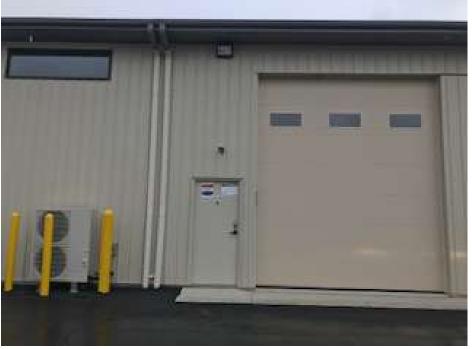

## 8555 Rausch Drive Unit 206 Plain City, OH 43064

Laura Mantle, Auctioneer & Realtor Call: (614) 300-5403 LMantle@HERRealtors.com Located in the Executive Storage Estates, this 1,503 SF industrial storage condo unit is a premiere, privately owned space built to satisfy your business and personal storage needs now and in the future. The units are insulated and climate controlled. Each unit has electrical power and is well lighted. This unit has plumbing ready for toilet installation. Ideal for storing, Boats, Motorhomes, Travel Trailers, Antique Cars, Classic Cars, Furniture, Equipment, Corporate Record Storage, Product Storage, Snowmobiles, Legal Record Storage, Warehousing, and more! Designed with your ultimate convenience in mind, it is accessible 24 hours a day and seven days a week. Located off Industrial Parkway, conveniently located near the freeway with a diverse mix of companies in the area. The Building was built in 2013 and the unit includes a drive in door. \$66 monthly condo fee. Unit has air conditioned. Electric and gas are sub-metered. Selling on behalf of the United States Marshals Service . Property sold "As-is". Buyer/buyer's agent responsible for verifying all pertinent information deemed relevant by the prospective buyer including but not limited to square footage, utilities, condition, tax assessments, zoning, school zones, lot size, permitting, etc.