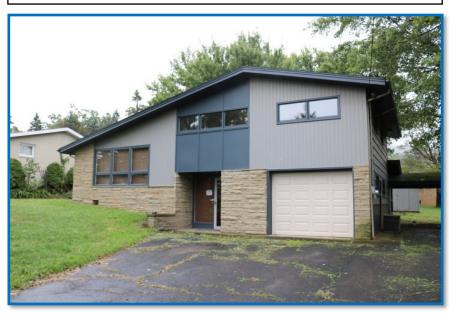

## 210 Woodstock Avenue Hopwood, PA 15445

What an amazing home on a 4/10 acre level lot. Well designed floor plan in this multi level home has generous room sizes, lots of windows and is very bright inside. Kitchen features cherry cabinets and stainless steel appliances along with soft close drawers and cabinets. Features wall to wall carpeting in the living room and bedrooms. Beamed, vaulted ceiling in the living room accents this bright, open room. Located within 20 miles of Nemacolin, a beautiful resort facility. State game lands are also abundant in the area for those that enjoy outdoor recreation and hunting.