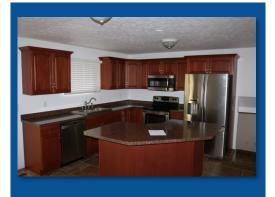

## 210 Woodstock Avenue Hopwood, PA 15445

What an amazing home on a 4/10 acre level lot. Well designed floor plan in this multi level home has generous room sizes, lots of windows and is very bright inside. Kitchen features cherry cabinets and stainless steel appliances along with soft close drawers and cabinets. Features wall to wall carpeting in the living room and bedrooms. Beamed, vaulted ceiling in the living room accents this bright, open room. Located within 20 miles of Nemacolin, a beautiful resort facility. State game lands are also abundant in the area for those that enjoy outdoor recreation and hunting.