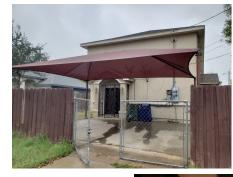

## **Highlights:**

- Fenced
- Covered Parking
- Stainless Appliances
- End Unit

## **Property Description:**

Great end unit Townhome ready for new owners. This unit features 2 stories, with 2 bedrooms, and 1.1 baths. All bedrooms are upstairs with large living down. The home has been upgraded with tile flooring throughout and the kitchen has stainless appliances. All of this with a covered parking space and yard space all enclosed with a fence.