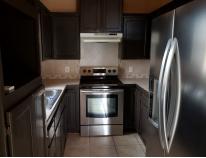

## **Highlights:**

- Fenced
- Covered Parking
- Stainless Appliances
- End Unit

## **Property Description:**

Great end unit Townhome ready for new owners. This unit features 2 stories, with 2 bedrooms, and 1.1 baths. All bedrooms are upstairs with large living down. The home has been upgraded with tile flooring throughout and the kitchen has stainless appliances. All of this with a covered parking space and yard space all enclosed with a fence.