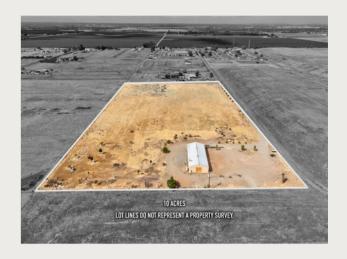

## **FOR SALE**

List Price \$385,000

10 acre lot
Large shop included
Private and secluded land
In the heart of beautiful Lodi, CA
Zoned Residential Land AG40

## 12989 N. Diamond Lane, Lodi, CA

Escape to your very own 10-acre paradise in Lodi, CA. This spacious property offers endless potential for your vision. Whether you're dreaming of a peaceful sanctuary, vineyard, or more, this is your canvas to create. Enjoy stunning views, privacy, and the convenience of nearby amenities. Don't miss this chance to own a piece of Lodi's beauty.