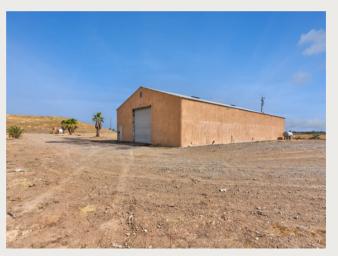

## **FOR SALE**

List Price \$385,000

10 acre lot
Large shop included
Private and secluded land
In the heart of beautiful Lodi, CA
Zoned Residential Land AG40

## 12989 N. Diamond Lane, Lodi, CA

Escape to your very own 10-acre paradise in Lodi, CA. This spacious property offers endless potential for your vision. Whether you're dreaming of a peaceful sanctuary, vineyard, or more, this is your canvas to create. Enjoy stunning views, privacy, and the convenience of nearby amenities. Don't miss this chance to own a piece of Lodi's beauty.