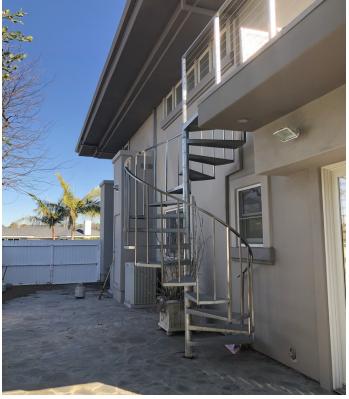

## Sale Highlights

- · Sold on Behalf of the US Marshals
- Pool + Entertainment Area
- Smart House
- Solar Panels
- Top of the Line Fixtures
- "As Is"
- 0.4 Miles From 8/10 Hickory Elementary School
- 1.4 Miles From 9/10 Torrance High School
- Zillow Estimate: \$1,690,000

### **Property Description**

4,311 sq. ft. single family home. 4 bedroom, 5 bathroom smart house with pool, security system and top of the line fixtures.