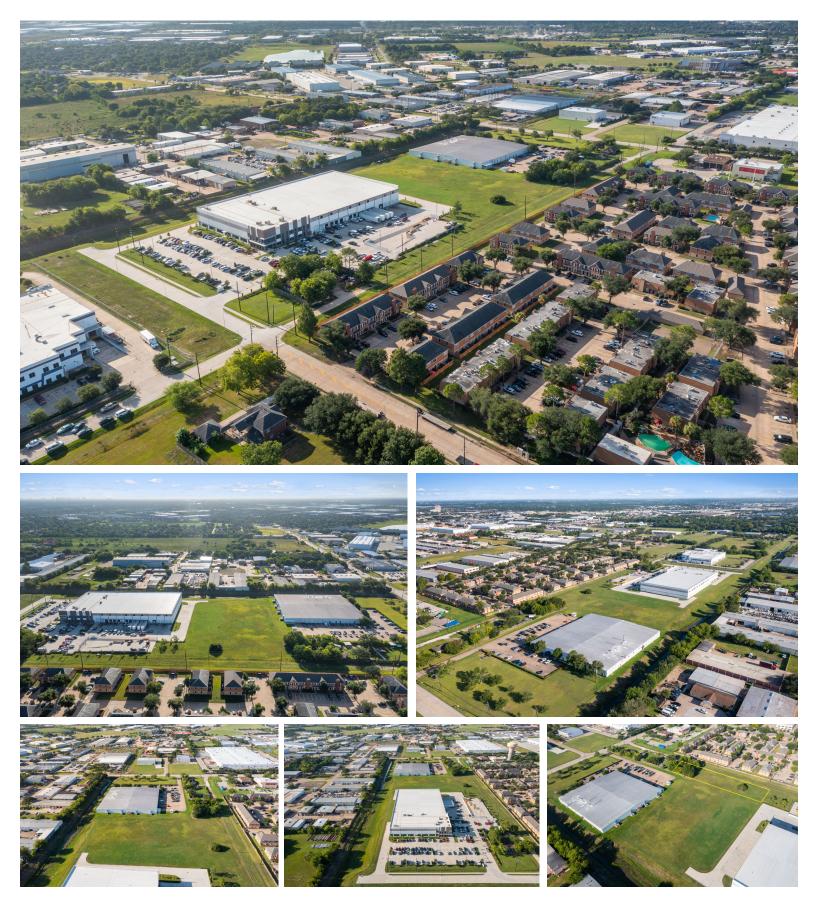

## 12939 BATES LN.

Stafford, Texas 77477

- Approximately 1.3 acre lot in Stafford!
- Proximity to I-69, Alt 90, & Beltway 8!
- Utilities in place!
- Legal Description: 0404 JANE DEES, TRACT 180.1, ACRES 1.3029
- Flood Plain Info: X Out of Special Flood Hazard Area