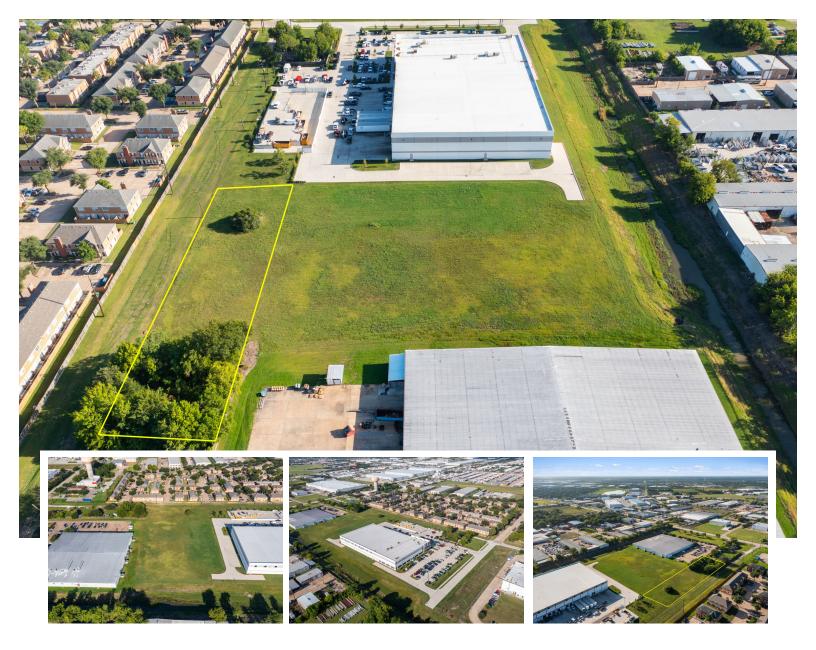

## 12939 BATES LN.

Stafford, Texas 77477

- Approximately 1.3 acre lot in Stafford!
- Proximity to I-69, Alt 90, & Beltway 8!
- Utilities in place!
- Legal Description: 0404 JANE DEES, TRACT 180.1, ACRES 1.3029
- Flood Plain Info: X Out of Special Flood Hazard Area