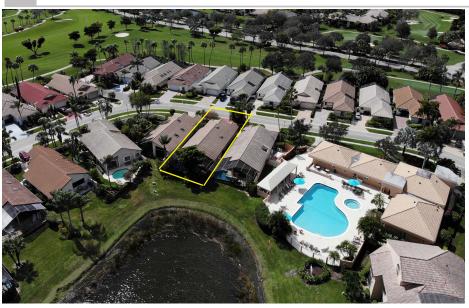

## LAKE FRONT/GOLF COURSE VIEW POOL HOME OFFERED AT \$172,800

## 15408 Strathearn Dr, Delray Beach, FL 33446

The BEST deal in Gleneagles Country Club! Magnificent lake front pool home. Desirable 2 bed/2 bath layout features ample living area and separate breakfast area. Gleneagles Country Club is one of the most sought after communities in South Florida with such amenities as restaurants, golf, tennis, billiard room and pro shops. Community offers 24 hour gated entry, easy access to major highways, shopping and beaches. Buyer must pay initial membership to join club.