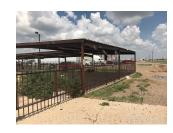

#### **Highlights:**

- 4 acres
- . Commercial Work Yard
- 2 Metal Shops
- Covered Parking

#### **Property Description:**

Commercial work yard with 2 metal shops and covered, metal parking. 4 acres of commercial land perfect for auto repair, salvage yard. Limitless possibilities.