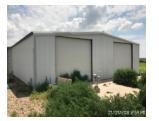

#### **Highlights:**

- 4 acres
- . Commercial Work Yard
- 2 Metal Shops
- Covered Parking

#### **Property Description:**

Commercial work yard with 2 metal shops and covered, metal parking. 4 acres of commercial land perfect for auto repair, salvage yard. Limitless possibilities.