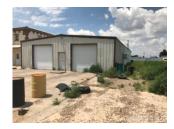

#### **Highlights:**

- 4 acres
- . Commercial Work Yard
- 2 Metal Shops
- Covered Parking

#### **Property Description:**

Commercial work yard with 2 metal shops and covered, metal parking. 4 acres of commercial land perfect for auto repair, salvage yard. Limitless possibilities.