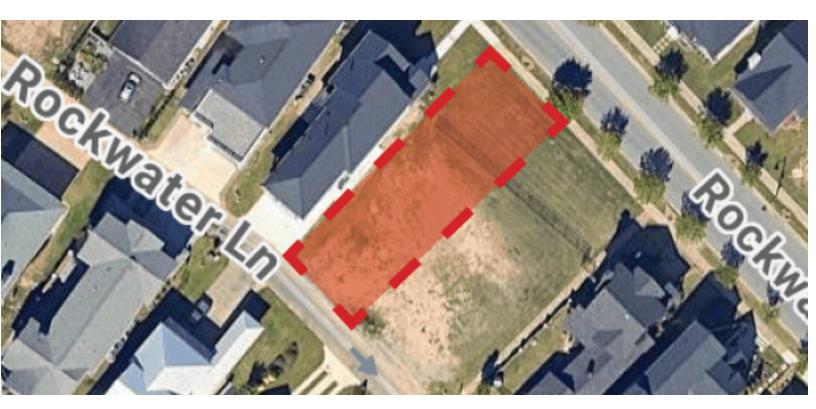

## 1505 ROCKWATER LN

NORTH LITTLE ROCK, AR 72114

## PROPERTY DESCRIPTION

A ± 0.175 acre residential lot located in the scenic Rockwater Village along the Arkansas River, this lot offers walkable access to the River Trail, Rockwater Marina, and is just minutes from downtown Little Rock and the vibrant Argenta Arts District.

## PROPERTY HIGHLIGHTS

- Steps from the Arkansas River Enjoy scenic river views and direct access to the River Trail for biking, jogging, and outdoor
- Connected Living Nestled in the vibrant Rockwater Village, a walkable, waterfront community
- Close to Rockwater Marina Perfect for boating, kayaking, or sunset strolls along the water
- Minutes to Downtown Little Rock Quick access across the river to dining, shopping, and entertainment
- Near Argenta Arts District Walk to art galleries, theaters, local eateries, and farmers markets
- Convenient to Schools & Parks Family-friendly area with access to quality schools and green spaces
- Easy Access to I-30 & I-40 Commute with ease to anywhere in Central Arkansas
- Ready to Build A rare opportunity to create your dream home in one of NLR's most sought-after neighborhoods