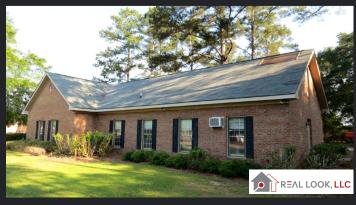

## ABOUT THE PROPERTY

1992-vintage medical office building that also contains a small, upstairs studio apartment. The Single-Tenant Owner-Occupied design is situated on a 0.31-acre tract located less than 1 mile south of downtown Eastman in a medical center near Harrell Pond and directly across from Dodge County Hospital. Once used as a medical office and featuring 1680 SF of Net Rentable Area (NRA), the facility is configured with a reception area and waiting room in the front of the building and exam rooms and offices that extend eastward along each side of the central hallway and with typical medical office finishes throughout. Exterior includes asphalt paving, concrete sidewalks, concrete curbing, pole mounted lights, low maintenance landscaping and a monument style sign which can be found at the entrance of the subject and is visible along Plaza Drive. The property has great exposure with a medical office node, making it perfectly suited to meet a number of commercial needs or a great addition to your rental portfolio.