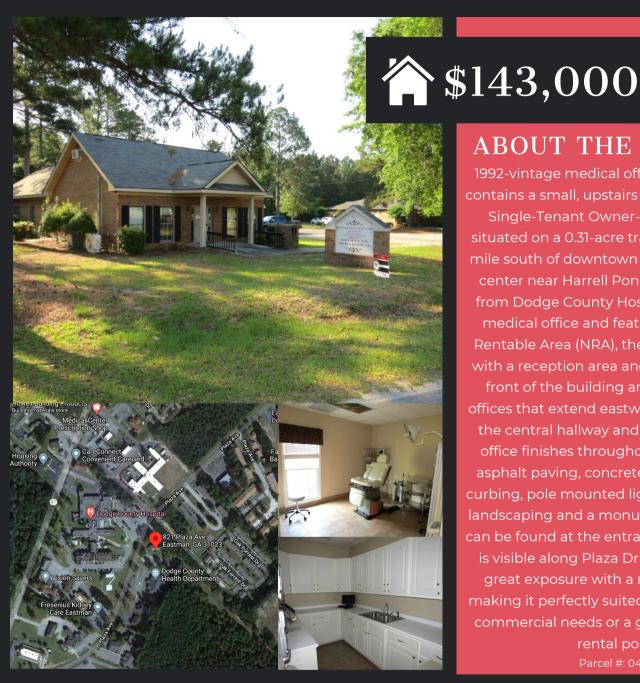

## REAL LOOK

821 PLAZA AVENUE, EASTMAN, GA 31023

## ABOUT THE PROPERTY

1992-vintage medical office building that also contains a small, upstairs studio apartment. The Single-Tenant Owner-Occupied design is situated on a 0.31-acre tract located less than 1 mile south of downtown Eastman in a medical center near Harrell Pond and directly across from Dodge County Hospital. Once used as a medical office and featuring 1680 SF of Net Rentable Area (NRA), the facility is configured with a reception area and waiting room in the front of the building and exam rooms and offices that extend eastward along each side of the central hallway and with typical medical office finishes throughout. Exterior includes asphalt paving, concrete sidewalks, concrete curbing, pole mounted lights, low maintenance landscaping and a monument style sign which can be found at the entrance of the subject and is visible along Plaza Drive. The property has great exposure with a medical office node, making it perfectly suited to meet a number of commercial needs or a great addition to your rental portfolio.

Parcel #: 048 002D

JUSTIN OCHS, M.S., CAI VP OF NATIONAL DEVELOPMENT **REAL LOOK** JUSTIN.OCHS@REALLOOK.COM (615) 507-5984