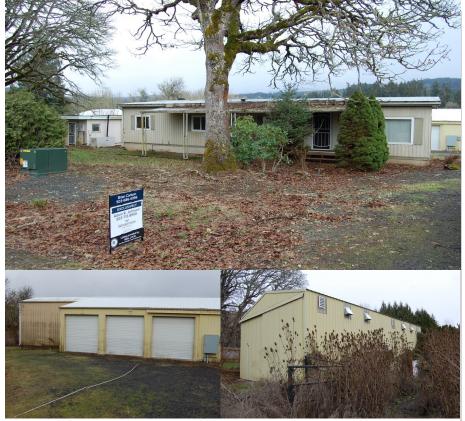

## 37876 Sodaville Cutoff Drive, Lebanon OR

\$422,000

Loads of potential in this 3 bedroom, 2 bath home on 6.83 acres, fenced and currently in pasture. Includes two O/S shops with new electric in 2020. Concrete floors and 3 roll up doors.

#### MLS #: 22691564

| Bedrooms: 3         | Baths: 2           |
|---------------------|--------------------|
| <b>Sq Ft</b> : 1596 | <b>Built:</b> 1973 |
| Lot Size: 6.83      | Type: Manufactured |

**Shop:** O/S 7000sf Outbuilding **Zoning**: F/F