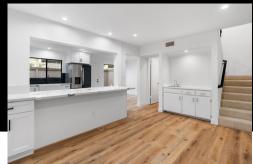

## **Townhome Treasure**

606 Wilcox Ave, Los Angeles, CA 90024

Townhome Treasure in Wilshire Country Manor! Located in Hancock Park and a stone's throw to Wilshire Country Club and LA Tennis Club, this splendid 3 Bed 2.5 bath unit is ready for a Buyer to move right in! Walk into a light filled entry with living room and a fireplace. Then present into a kitchen that is open and fresh with newer stainless-steel appliances. There is counter seating and an abundance of space in the dining area. There are two private outdoor patios - one off the living room and the other, off the kitchen breakfast area. Upstairs are 3 bedrooms, two bathrooms and laundry space. The primary bedroom has an ensuite bathroom with double sink vanity, a walk-in closet, and private balcony. The townhome complex amenities boast a pool, community room, and ample guest parking. There is gated resident parking with two parking spaces designated to the unit. Larchmont Village eateries and shops are close by - walk or drive. HOA dues cover landscaping, pool maintenance and an on-call 24/7 security service.