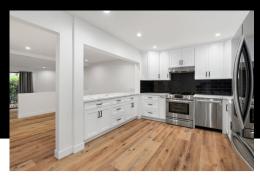

## **Townhome Treasure**

606 Wilcox Ave, Los Angeles, CA 90024

Townhome Treasure in Wilshire Country Manor! Located in Hancock Park and a stone's throw to Wilshire Country Club and LA Tennis Club, this splendid 3 Bed 2.5 bath unit is ready for a Buyer to move right in! Walk into a light filled entry with living room and a fireplace. Then present into a kitchen that is open and fresh with newer stainless-steel appliances. There is counter seating and an abundance of space in the dining area. There are two private outdoor patios - one off the living room and the other, off the kitchen breakfast area. Upstairs are 3 bedrooms, two bathrooms and laundry space. The primary bedroom has an ensuite bathroom with double sink vanity, a walk-in closet, and private balcony. The townhome complex amenities boast a pool, community room, and ample guest parking. There is gated resident parking with two parking spaces designated to the unit. Larchmont Village eateries and shops are close by - walk or drive. HOA dues cover landscaping, pool maintenance and an on-call 24/7 security service.