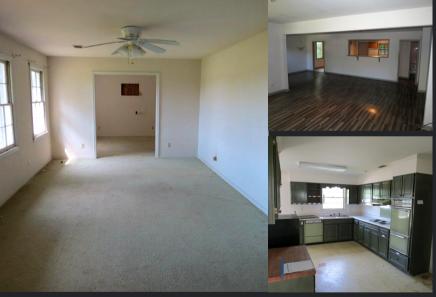

## ABOUT THE PROPERTY

2 bedroom, 1 bathroom, ranch-style single family residence situated on 1.12+/- acres. Features include two bedrooms, one bathroom, wood cabinetry, fireplace, and back patio. Situated on a large lot with mature trees in the Ben Hill Terrace neighborhood. Conveniently located near Melvin Drive Park, schools, shopping, and restaurants. Selling on behalf of the United States Marshals Service. Property sold "As-is". Buyer and/or buyer's agent responsible for verifying all pertinent information deemed relevant by the prospective buyer including but not limited to square footage, acreage, utilities, taxes, permitting, condition, school zones, HOA's, etc.