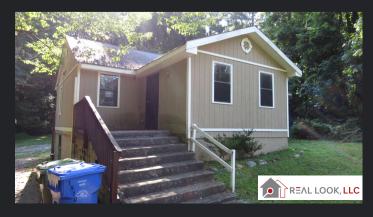

## ABOUT THE PROPERTY

2 bedroom, 1 bathroom, ranch-style single family residence situated on 1.12+/- acres. Features include two bedrooms, one bathroom, wood cabinetry, fireplace, and back patio. Situated on a large lot with mature trees in the Ben Hill Terrace neighborhood. Conveniently located near Melvin Drive Park, schools, shopping, and restaurants. Selling on behalf of the United States Marshals Service. Property sold "As-is". Buyer and/or buyer's agent responsible for verifying all pertinent information deemed relevant by the prospective buyer including but not limited to square footage, acreage, utilities, taxes, permitting, condition, school zones, HOA's, etc.