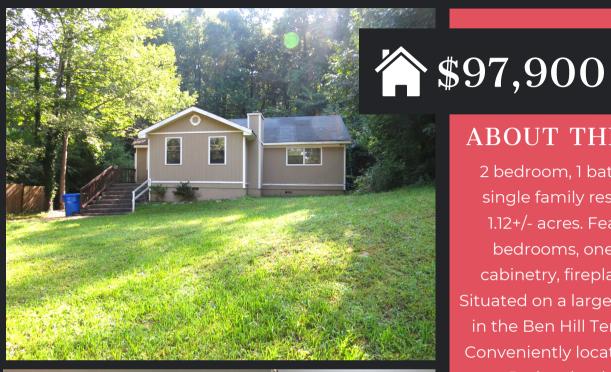

## ABOUT THE PROPERTY

2 bedroom, 1 bathroom, ranch-style single family residence situated on 1.12+/- acres. Features include two bedrooms, one bathroom, wood cabinetry, fireplace, and back patio. Situated on a large lot with mature trees in the Ben Hill Terrace neighborhood. Conveniently located near Melvin Drive Park, schools, shopping, and restaurants. Selling on behalf of the United States Marshals Service. Property sold "As-is". Buyer and/or buyer's agent responsible for verifying all pertinent information deemed relevant by the prospective buyer including but not limited to square footage, acreage, utilities, taxes, permitting, condition, school zones, HOA's, etc.