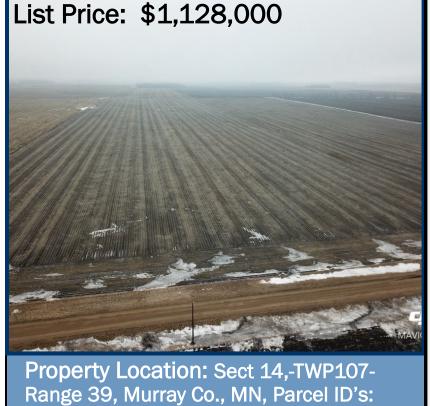

## For Sale: Farm Land

#06-014-0020 and #06-014-0030

Department of Agriculture Murray County, Minnesota

## Brief description of the property:

Own a remarkable piece of farmland in the heart of Murray County, Minnesota. Spanning approximately 80 deeded acres, this pristine parcel of land offers vast potential for agricultural endeavors. Situated in Section 14 of Dovray Township, this property boasts fertile soil and a rich history of corn and soybean cultivation, making it an ideal investment for farmers and investors alike. "Property sold "As-is". Buyer and/or buyer's agent responsible for verifying all pertinent information deemed relevant by the prospective buyer, including but not limited to square footage, acreage, utilities, taxes, zoning, permitting, condition, school zones, HOAs, etc."