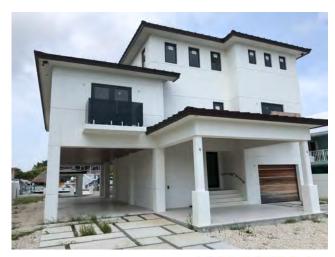

## Custom Port Largo Home 75' concrete dock w/ 30K LB Boat Lift

## 129 Marina Ave, Key Largo, FL 33037

Stunning custom built Port Largo Beauty. Located towards the end of canal close to turn-a-around & short travel to main waterway. Concrete 75' seawall and dock with a 30KLB boat lift. Gorgeous rear yard with gazebo, pool and jacuzzi. All impact windows and doors, custom dark tinted railing glass, tile floor with custom touches throughout this home. Access all 3 levels via elevator. Interior features a 5 Bed 4 Bath layout with one bedroom/bath on first level along with laundry room. Second floor consist of main living area with 3/2 and open kitchen to family room, end to end balcony overlooking water way. All of the third floor is made up of a luxurious master suite with its own private balcony. A magnificent Port Largo home that is not to be missed! Bring your finishing touches.