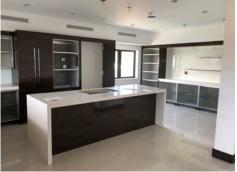

## 129 Marina Ave, Key Largo, FL 33037

Stunning custom built Port Largo Beauty. Located towards the end of canal close to turn-a-around & short travel to main waterway. Concrete 75' seawall and dock with a 30KLB boat lift. Gorgeous rear yard with gazebo, pool and jacuzzi. All impact windows and doors, custom dark tinted railing glass, tile floor with custom touches throughout this home. Access all 3 levels via elevator. Interior features a 5 Bed 4 Bath layout with one bedroom/bath on first level along with laundry room. Second floor consist of main living area with 3/2 and open kitchen to family room, end to end balcony overlooking water way. All of the third floor is made up of a luxurious master suite with its own private balcony. A magnificent Port Largo home that is not to be missed! Bring your finishing touches.