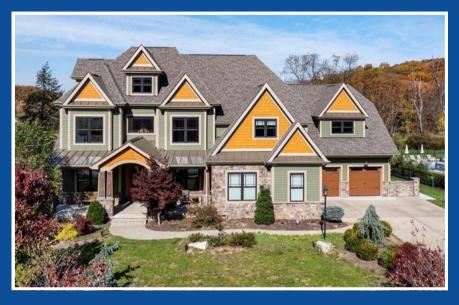

# **103** Morningside Drive, Cranberry Twp, PA 16066

## Welcome Home!

Kitchen

Welcome Home to 103 MORNINGSIDE DR in the lovely Forest Edge Community! This Infinity Custom "Austin" MODEL HOME is packed w/ breathtaking must-see upgrades! Stunning Masterpiece of unmatched luxury, style, craftsmanship & space throughout! FEATURING: 6 Bedrooms, 6.5 Baths, Open Living Concept flowing into the Entertainer's Kitchen w/ 12 ft Island, Upgraded Appliances & Cabinetry! Gorgeous Sunroom connected to covered outdoor patio with firepit and level Backyard w/ wooded views! Massive mudroom w/ Walk-in Pantry, Built-Ins, & access to 4-stall Attached Garage!! Retreat to the opulent 42x19 Master Suite complete w/ sauna, spa shower, soaking tub, wet bar, lounge & private balcony!! Showroom Quality 20x20 Master Closet w/ seperate shoe closet + fitness room! \*Fully Finished Gameroom w/ Massive Bar+Kitchen Area and In-Law Suite! Light & Bright Finished 3rd floor also boasts Gaming + Lounge Area, Kitchenette, and Full Bath! \*\*Butler County Taxes + Seneca Valley Schools! \*\*Sold AS-IS\*\*