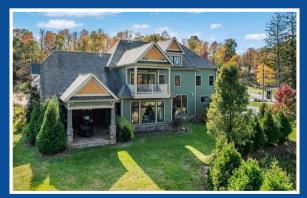

## Welcome Home!

Kitchen

Welcome Home to 103 MORNINGSIDE DR in the lovely Forest Edge Community! This Infinity Custom "Austin" MODEL HOME is packed w/ breathtaking must-see upgrades! Stunning Masterpiece of unmatched luxury, style, craftsmanship & space throughout! FEATURING: 6 Bedrooms, 6.5 Baths, Open Living Concept flowing into the Entertainer's Kitchen w/ 12 ft Island, Upgraded Appliances & Cabinetry! Gorgeous Sunroom connected to covered outdoor patio with firepit and level Backyard w/ wooded views! Massive mudroom w/ Walk-in Pantry, Built-Ins, & access to 4-stall Attached Garage!! Retreat to the opulent 42x19 Master Suite complete w/ sauna, spa shower, soaking tub, wet bar, lounge & private balcony!! Showroom Quality 20x20 Master Closet w/ seperate shoe closet + fitness room! \*Fully Finished Gameroom w/ Massive Bar+Kitchen Area and In-Law Suite! Light & Bright Finished 3rd floor also boasts Gaming + Lounge Area, Kitchenette, and Full Bath! \*\*Butler County Taxes + Seneca Valley Schools! \*\*Sold AS-IS\*\*