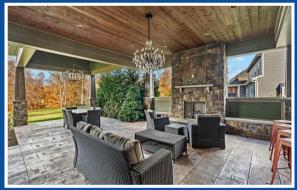

## Welcome Home!

Kitchen

Welcome Home to 103 MORNINGSIDE DR in the lovely Forest Edge Community! This Infinity Custom "Austin" MODEL HOME is packed w/ breathtaking must-see upgrades! Stunning Masterpiece of unmatched luxury, style, craftsmanship & space throughout! FEATURING: 6 Bedrooms, 6.5 Baths, Open Living Concept flowing into the Entertainer's Kitchen w/ 12 ft Island, Upgraded Appliances & Cabinetry! Gorgeous Sunroom connected to covered outdoor patio with firepit and level Backyard w/ wooded views! Massive mudroom w/ Walk-in Pantry, Built-Ins, & access to 4-stall Attached Garage!! Retreat to the opulent 42x19 Master Suite complete w/ sauna, spa shower, soaking tub, wet bar, lounge & private balcony!! Showroom Quality 20x20 Master Closet w/ seperate shoe closet + fitness room! \*Fully Finished Gameroom w/ Massive Bar+Kitchen Area and In-Law Suite! Light & Bright Finished 3rd floor also boasts Gaming + Lounge Area, Kitchenette, and Full Bath! \*\*Butler County Taxes + Seneca Valley Schools! \*\*Sold AS-IS\*\*