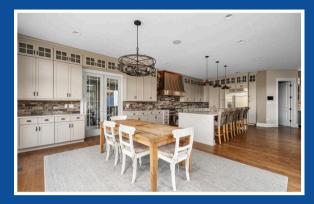

## Welcome Home!

Kitchen

Welcome Home to 103 MORNINGSIDE DR in the lovely Forest Edge Community! This Infinity Custom "Austin" MODEL HOME is packed w/ breathtaking must-see upgrades! Stunning Masterpiece of unmatched luxury, style, craftsmanship & space throughout! FEATURING: 6 Bedrooms, 6.5 Baths, Open Living Concept flowing into the Entertainer's Kitchen w/ 12 ft Island, Upgraded Appliances & Cabinetry! Gorgeous Sunroom connected to covered outdoor patio with firepit and level Backyard w/ wooded views! Massive mudroom w/ Walk-in Pantry, Built-Ins, & access to 4-stall Attached Garage!! Retreat to the opulent 42x19 Master Suite complete w/ sauna, spa shower, soaking tub, wet bar, lounge & private balcony!! Showroom Quality 20x20 Master Closet w/ seperate shoe closet + fitness room! \*Fully Finished Gameroom w/ Massive Bar+Kitchen Area and In-Law Suite! Light & Bright Finished 3rd floor also boasts Gaming + Lounge Area, Kitchenette, and Full Bath! \*\*Butler County Taxes + Seneca Valley Schools! \*\*Sold AS-IS\*\*