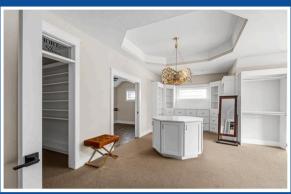

## Welcome Home!

Kitchen

Welcome Home to 103 MORNINGSIDE DR in the lovely Forest Edge Community! This Infinity Custom "Austin" MODEL HOME is packed w/ breathtaking must-see upgrades! Stunning Masterpiece of unmatched luxury, style, craftsmanship & space throughout! FEATURING: 6 Bedrooms, 6.5 Baths, Open Living Concept flowing into the Entertainer's Kitchen w/ 12 ft Island, Upgraded Appliances & Cabinetry! Gorgeous Sunroom connected to covered outdoor patio with firepit and level Backyard w/ wooded views! Massive mudroom w/ Walk-in Pantry, Built-Ins, & access to 4-stall Attached Garage!! Retreat to the opulent 42x19 Master Suite complete w/ sauna, spa shower, soaking tub, wet bar, lounge & private balcony!! Showroom Quality 20x20 Master Closet w/ seperate shoe closet + fitness room! \*Fully Finished Gameroom w/ Massive Bar+Kitchen Area and In-Law Suite! Light & Bright Finished 3rd floor also boasts Gaming + Lounge Area, Kitchenette, and Full Bath! \*\*Butler County Taxes + Seneca Valley Schools! \*\*Sold AS-IS\*\*