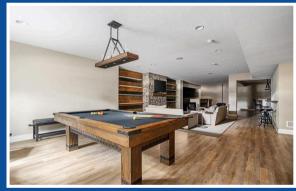

## Welcome Home!

Kitchen

Welcome Home to 103 MORNINGSIDE DR in the lovely Forest Edge Community! This Infinity Custom "Austin" MODEL HOME is packed w/ breathtaking must-see upgrades! Stunning Masterpiece of unmatched luxury, style, craftsmanship & space throughout! FEATURING: 6 Bedrooms, 6.5 Baths, Open Living Concept flowing into the Entertainer's Kitchen w/ 12 ft Island, Upgraded Appliances & Cabinetry! Gorgeous Sunroom connected to covered outdoor patio with firepit and level Backyard w/ wooded views! Massive mudroom w/ Walk-in Pantry, Built-Ins, & access to 4-stall Attached Garage!! Retreat to the opulent 42x19 Master Suite complete w/ sauna, spa shower, soaking tub, wet bar, lounge & private balcony!! Showroom Quality 20x20 Master Closet w/ seperate shoe closet + fitness room! \*Fully Finished Gameroom w/ Massive Bar+Kitchen Area and In-Law Suite! Light & Bright Finished 3rd floor also boasts Gaming + Lounge Area, Kitchenette, and Full Bath! \*\*Butler County Taxes + Seneca Valley Schools! \*\*Sold AS-IS\*\*