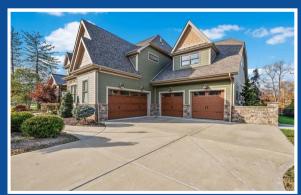

# **103** Morningside Drive, Cranberry Twp, PA 16066

## Welcome Home!

Kitchen

Welcome Home to 103 MORNINGSIDE DR in the lovely Forest Edge Community! This Infinity Custom "Austin" MODEL HOME is packed w/ breathtaking must-see upgrades! Stunning Masterpiece of unmatched luxury, style, craftsmanship & space throughout! FEATURING: 6 Bedrooms, 6.5 Baths, Open Living Concept flowing into the Entertainer's Kitchen w/ 12 ft Island, Upgraded Appliances & Cabinetry! Gorgeous Sunroom connected to covered outdoor patio with firepit and level Backyard w/ wooded views! Massive mudroom w/ Walk-in Pantry, Built-Ins, & access to 4-stall Attached Garage!! Retreat to the opulent 42x19 Master Suite complete w/ sauna, spa shower, soaking tub, wet bar, lounge & private balcony!! Showroom Quality 20x20 Master Closet w/ seperate shoe closet + fitness room! \*Fully Finished Gameroom w/ Massive Bar+Kitchen Area and In-Law Suite! Light & Bright Finished 3rd floor also boasts Gaming + Lounge Area, Kitchenette, and Full Bath! \*\*Butler County Taxes + Seneca Valley Schools! \*\*Sold AS-IS\*\*