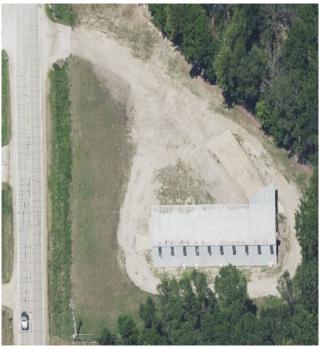

Available for sale is an industrial, concrete slab, single-tenant warehouse/light manufacturing building, totaling 5,760 square feet with a 400 sqft office area. Building is of steel construction, with open floor plan layout, insulated walls, 400+ amp electric service, two overhead service doors with one being having a trailer loading dock. Clear ceiling height in warehouse area is 14 feet. Site area is 1.65 acres (71,874 sqft), and is located in a light industrial district, zoned I-1. Permitted uses include but not limited to, warehousing, agricultural uses, retail services, light industrial uses. The property is located in unincorporated Pekin, Illinois, within Tazewell County, in the western portion of the county, approximately 11 miles southwest of the City of Peoria. The area is served by interstates I 55, I 155 & I 74 and Pekin Municipal Airport, approximately seven miles southwest of the city's central business district.