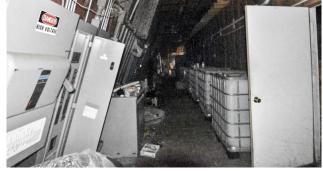

Available for sale is an industrial, concrete slab, single-tenant warehouse/light manufacturing building, totaling 5,760 square feet with a 400 sqft office area. Building is of steel construction, with open floor plan layout, insulated walls, 400+ amp electric service, two overhead service doors with one being having a trailer loading dock. Clear ceiling height in warehouse area is 14 feet. Site area is 1.65 acres (71,874 sqft), and is located in a light industrial district, zoned I-1. Permitted uses include but not limited to, warehousing, agricultural uses, retail services, light industrial uses. The property is located in unincorporated Pekin, Illinois, within Tazewell County, in the western portion of the county, approximately 11 miles southwest of the City of Peoria. The area is served by interstates I 55, I 155 & I 74 and Pekin Municipal Airport, approximately seven miles southwest of the city's central business district.