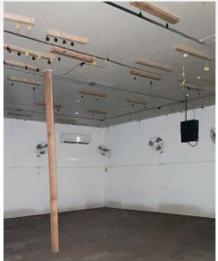

Available for sale is an industrial, concrete slab, single-tenant warehouse/light manufacturing building, totaling 5,760 square feet with a 400 sqft office area. Building is of steel construction, with open floor plan layout, insulated walls, 400+ amp electric service, two overhead service doors with one being having a trailer loading dock. Clear ceiling height in warehouse area is 14 feet. Site area is 1.65 acres (71,874 sqft), and is located in a light industrial district, zoned I-1. Permitted uses include but not limited to, warehousing, agricultural uses, retail services, light industrial uses. The property is located in unincorporated Pekin, Illinois, within Tazewell County, in the western portion of the county, approximately 11 miles southwest of the City of Peoria. The area is served by interstates I 55, I 155 & I 74 and Pekin Municipal Airport, approximately seven miles southwest of the city's central business district.