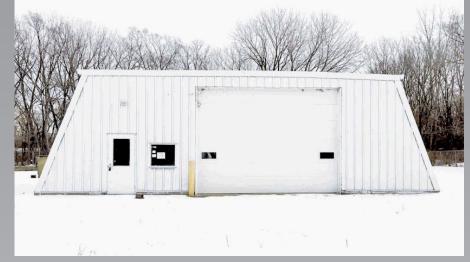

Available for sale is an industrial, concrete slab, single-tenant warehouse/light manufacturing building, totaling 5,760 square feet with a 400 sqft office area. Building is of steel construction, with open floor plan layout, insulated walls, 400+ amp electric service, two overhead service doors with one being having a trailer loading dock. Clear ceiling height in warehouse area is 14 feet. Site area is 1.65 acres (71,874 sqft), and is located in a light industrial district, zoned I-1. Permitted uses include but not limited to, warehousing, agricultural uses, retail services, light industrial uses. The property is located in unincorporated Pekin, Illinois, within Tazewell County, in the western portion of the county, approximately 11 miles southwest of the City of Peoria. The area is served by interstates I 55, I 155 & I 74 and Pekin Municipal Airport, approximately seven miles southwest of the city's central business district.