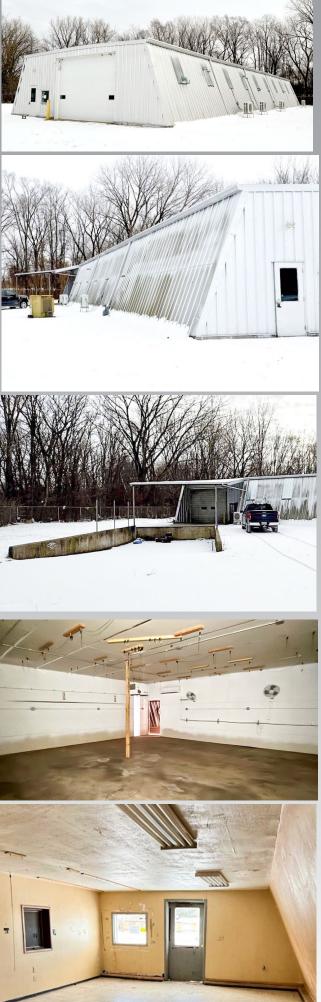

Available for sale is an industrial, concrete slab, single-tenant warehouse/light manufacturing building, totaling 5,760 square feet with a 400 sqft office area. Building is of steel construction, with open floor plan layout, insulated walls, 400+ amp electric service, two overhead service doors with one being having a trailer loading dock. Clear ceiling height in warehouse area is 14 feet. Site area is 1.65 acres (71,874 sqft), and is located in a light industrial district, zoned I-1. Permitted uses include but not limited to, warehousing, agricultural uses, retail services, light industrial uses. The property is located in unincorporated Pekin, Illinois, within Tazewell County, in the western portion of the county, approximately 11 miles southwest of the City of Peoria. The area is served by interstates I 55, I 155 & I 74 and Pekin Municipal Airport, approximately seven miles southwest of the city's central business district.