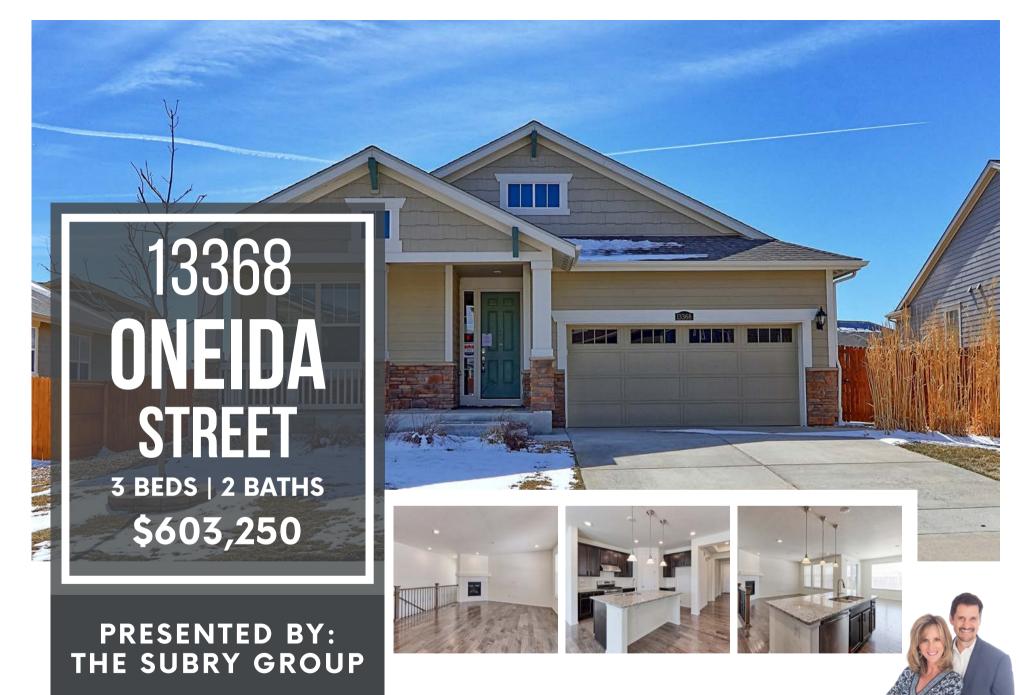

303-808-4610 subrygroup@gmail.com www.thesubrygroup.com #SUBRY GROUP

PROVEN RESULTS

Welcome to this charming home in Amber Creek with trails, park, and more! Upon entering you are greeted by stunning flowing engineered hardwood floors. This open floorplan is great for entertaining with a dining area that opens to the cozy family room with a fireplace for cold Colorado nights. The kitchen is perfect for the chef in your family with granite counters, stainless steel appliances, a pantry, and large island. The master suite is the perfect place to unwind after a long day with a tray ceiling, walk-in closet, and ensuite 5-piece bathroom with granite counters, a large soaker tub, and a walk-in shower. The main level is completed by a laundry room, two additional bedrooms, and another full bathroom. The unfinished basement is the perfect spot to put your finishing touches or use as a storage area. Parking is easy with the attached 2-car garage. Enjoy summer BBQs in the backyard with a large patio. Easy access to DIA, E-470, and Denver. Hurry, this fabulous home could be yours.