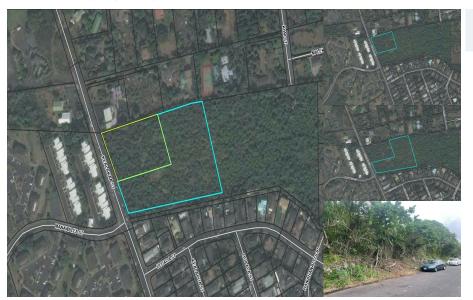

## **REMARKS**

Great opportunity to purchase two lots in the heart of Kailua-Kona, totaling approximately 6 acres subject to a 55 year lease that will provide the buyer with long term income. The lessee has an existing agreement with Hawaii County to develop affordable housing on the property. This sale includes TMK's 3-7-4-4-92 and 3-7-4-4-14 (lots 16B and 16C), (see photos).